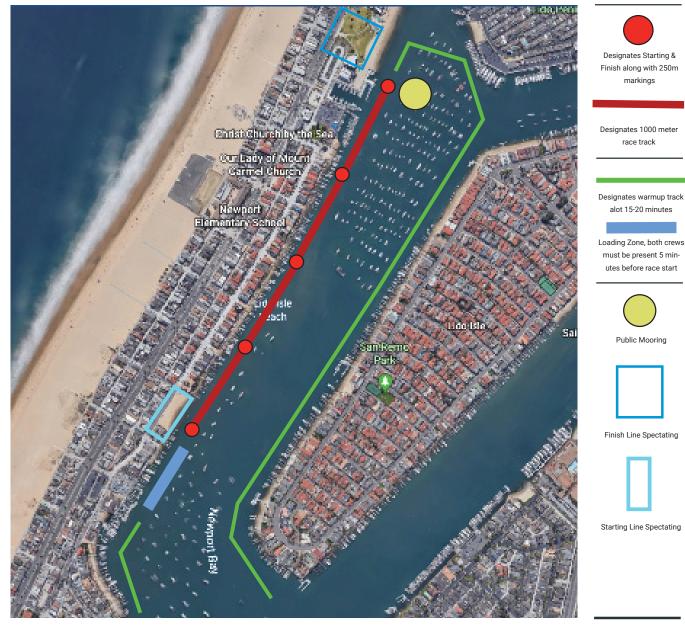

California Challenge Cup -Race Track. Coaches should inform crews that they will race a single 1k every hour over the course of four hours. There will be stations at Marina Park for crews to hydrate and re-fuel.